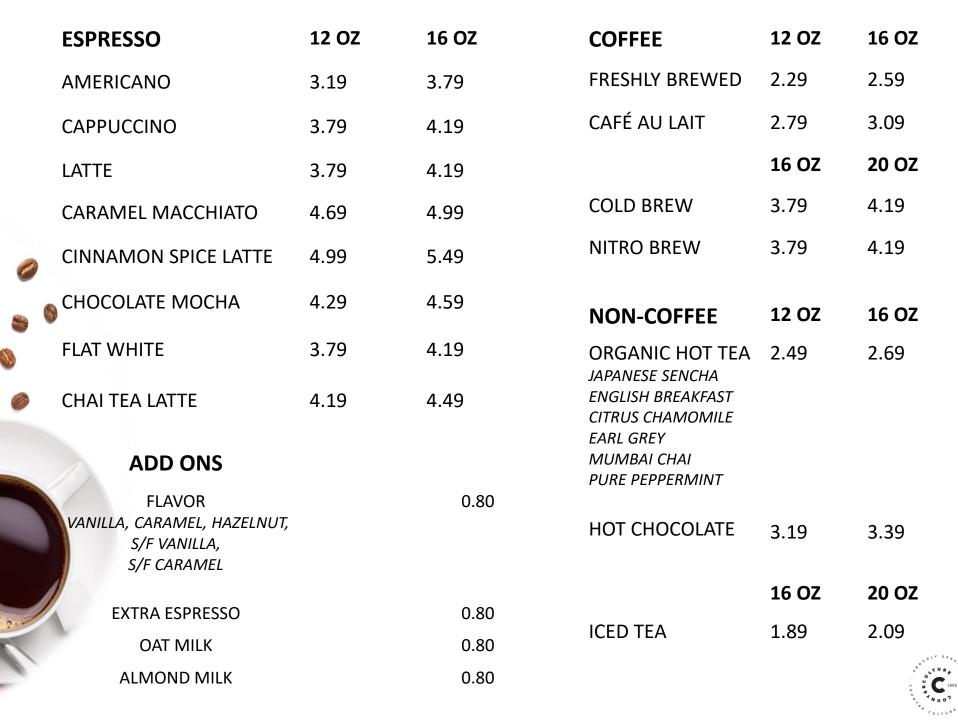

## **Coffee Bar Hours**

Monday – Friday 7:30AM-3:00PM

| SMOOTHIES         | 20 OZ |
|-------------------|-------|
| STRAWBERRY BANANA | 4.59  |
| MIXED BERRY       | 4.59  |
| MANGO MADNESS     | 4.59  |

5.19

5.19

5.19

5.19

## JAVALANCHE ICED, BLENDED COFFEE DRINKS ESPRESSO CARAMEL

MOCHA

VANILLA CREAM

## **BREAKFAST SANDWICHES**

| SAUSAGE EGG & CHEESE MUFFIN | 3.49 |
|-----------------------------|------|
| EGG & CHEESE MUFFIN         | 2.99 |

## **BAKED GOODS**

| ASSORTED DANISH           | 2.29 |
|---------------------------|------|
| ASSORTED BAGELS           | 1.89 |
| ASSORTED MUFFINS/SCONES   | 2.29 |
| BREAKFAST LOAF/CROISSANTS | 2.09 |
| COOKIES/BROWNIES          | 1.29 |